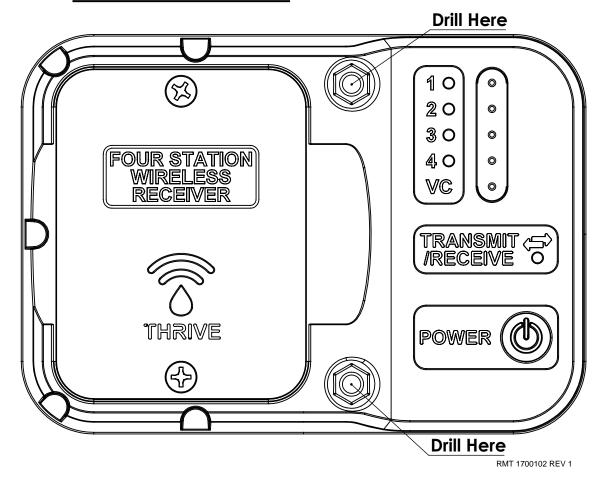

## **MOUNTING TEMPLATE**

- 1 Identify where the Receiver will be located in valve box. Ensure that this is not directly over valves.
- 2 Using the Mounting
  Template identify
  where you will predrill.
  Ensure that you avoid
  the ribs on your valve
  box lid.

3 Drill 3/16" Thru Holes in the valve box lid as show on the template.