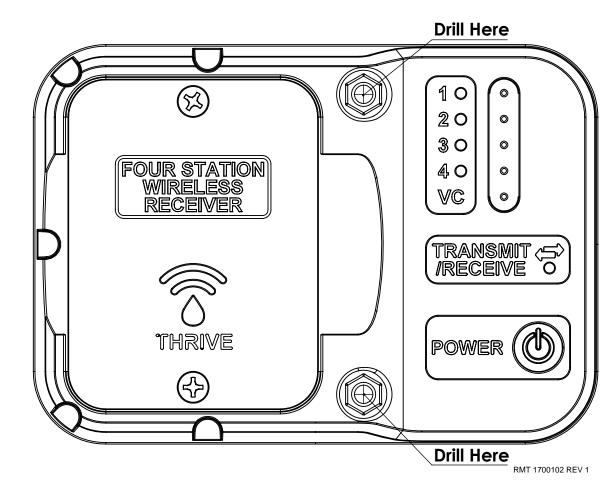

## **MOUNTING TEMPLATE**

- 1 Identify where the Receiver will be located in valve box. Ensure that this is not directly over valves.
- 2 Using the Mounting
  Template identify
  where you will predrill.
  Ensure that you avoid
  the ribs on your valve
  box lid.

**3** Drill 3/16" Thru Holes in the valve box lid as show on the template.