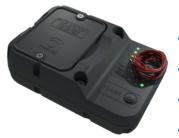

## THRIVE RECEIVER

- Easily mounts to the underside of any valve box lid
- Powered by 2 (qty), 9-volt batteries with a projected life of 1.5 2 years
- Built in failsafe to prevent overwatering during connection loss
- Compatible with multi-wire controllers