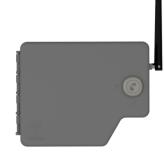

## THRIVE TRANSMITTER

- 200-yard wireless range through any landscaping obstructions
- Manage up to 4 zone valves from an existing controller
- Products are shipped pre-paired for ease of use and installation
- 3 year warranty on all Thrive products